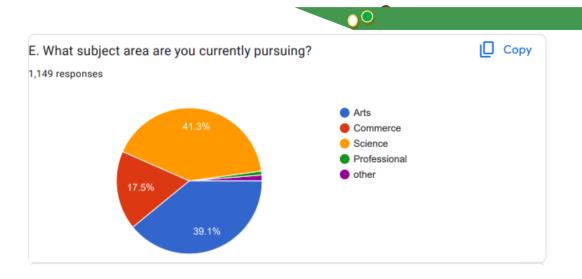

is Conducting a student Satisfaction Survey regarding Teaching Learning and Evaluation, which will help to upgrade the quality in Higher education.
- ii. A student will have to respond to all the questions in the following format with her/his sincere effort and thought.
- iii. Her/his identity will not be revealed.The responses of the Student Satisfaction Survey are as follows:





Co-ordinator
Internal Quality Assurance Cell (IQAC),
KRT Arts, BH Commerce &
AM Science (KTHM) College, Nashik - 2.



# KRT Arts, BH Commerce and AM Science College, Nashik 422002

Office: 0253-2571376 Email: iqac@kthmcollege.ac.in



(College with Potential for Excellence (CPE), Best College Awarded by SPPU in 2004 & 2017, Reaccredited by NAAC with "A++" Grade (CGPA- 3.79), UGC STRIDE Receptionist College)







Co-ordinator
Internal Quality Assurance Cell (IQAC),
KRT Arts, BH Commerce &
AM Science (KTHM) College, Nashik.- 2.



# KRT Arts, BH Commerce and AM Science College, Nashik 422002

Office: 0253-2571376 Email: iqac@kthmcollege.ac.in



(College with Potential for Excellence (CPE), Best College Awarded by SPPU in 2004 & 2017, Reaccredited by NAAC with "A++" Grade (CGPA- 3.79), UGC STRIDE Receptionist College)



Co-ordinator
Internal Quality Assurance Cell (IQAC),
KRT Arts, BH Commerce &
AM Science (KTHM) College, Nashik - 2.



# KRT Arts, BH Commerce and AM Science College, Nashik 422002

Office: 0253-2571376 Email: iqac@kthmcollege.ac.in



(College with Potential for Excellence (CPE), Best College Awarded by SPPU in 2004 & 2017, Reaccredited by NAAC with "A++" Grade (CGPA- 3.79),