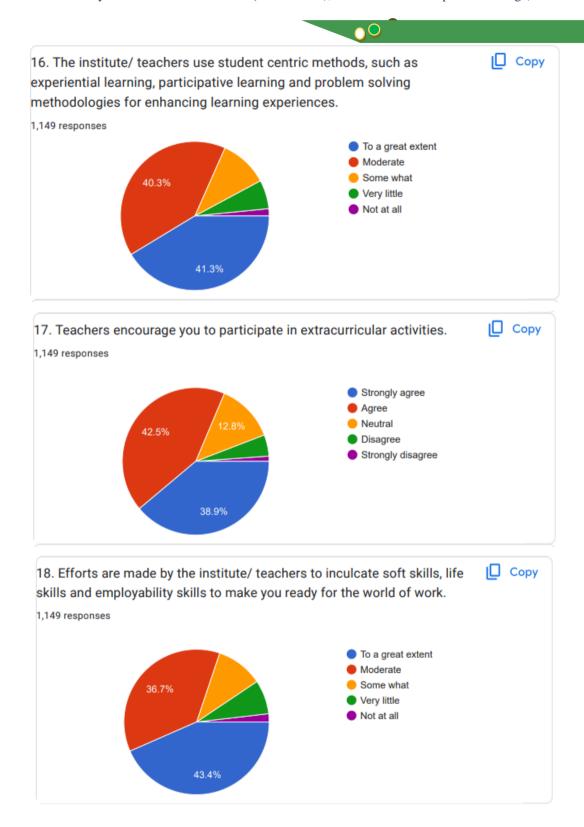

## • Guidelines for Students:

- The College is Conducting a student Satisfaction Survey regarding Teaching Learning and Evaluation, which will help to upgrade the quality in Higher education.
- ii. A student will have to respond to all the questions in the following format with her/his sincere effort and thought.
- iii. Her/his identity will not be revealed.The responses of the Student Satisfaction Survey are as follows: