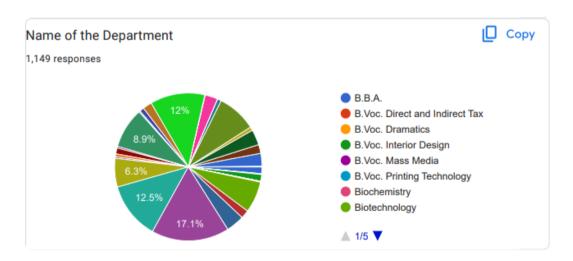

Conducting a student Satisfaction Survey regarding Teaching Learning and Evaluation, which will help to upgrade the quality in Higher education.
- ii. A student will have to respond to all the questions in the following format with her/his sincere effort and thought.
- iii. Her/his identity will not be revealed.The responses of the Student Satisfaction Survey are as follows:





Co-ordinator
Internal Quality Assurance Cell (IQAC),
KRT Arts, BH Commerce &
AM Science (KTHM) College, Nashik - 2.



# KRT Arts, BH Commerce and AM Science College, Nashik 422002

Office: 0253-2571376 Email: iqac@kthmcollege.ac.in



(College with Potential for Excellence (CPE), Best College Awarded by SPPU in 2004 & 2017, Reaccredited by NAAC with "A++" Grade (CGPA- 3.79), UGC STRIDE Receptionist College)







Co-ordinator
Internal Quality Assurance Cell (IQAC),
KRT Arts, BH Commerce &
AM Science (KTHM) College, Nashik.- 2.



# KRT Arts, BH Commerce and AM Science College, Nashik 422002

Office: 0253-2571376 Email: iqac@kthmcollege.ac.in



(College with Potential for Excellence (CPE), Best College Awarded by SPPU in 2004 & 2017, Reaccredited by NAAC with "A++" Grade (CGPA- 3.79), UGC STRIDE Receptionist College)



Co-ordinator
Internal Quality Assurance Cell (IQAC),
KRT Arts, BH Commerce &
AM Science (KTHM) College, Nashik - 2.



# KRT Arts, BH Commerce and AM Science College, Nashik 422002

Office: 0253-2571376 Email: iqac@kthmcollege.ac.in



(College with Potential for Excellence (CPE), Best College Awarded by SPPU in 2004 & 2017, Reaccredited by NAAC with "A++" Grade (CGPA- 3.79), UGC