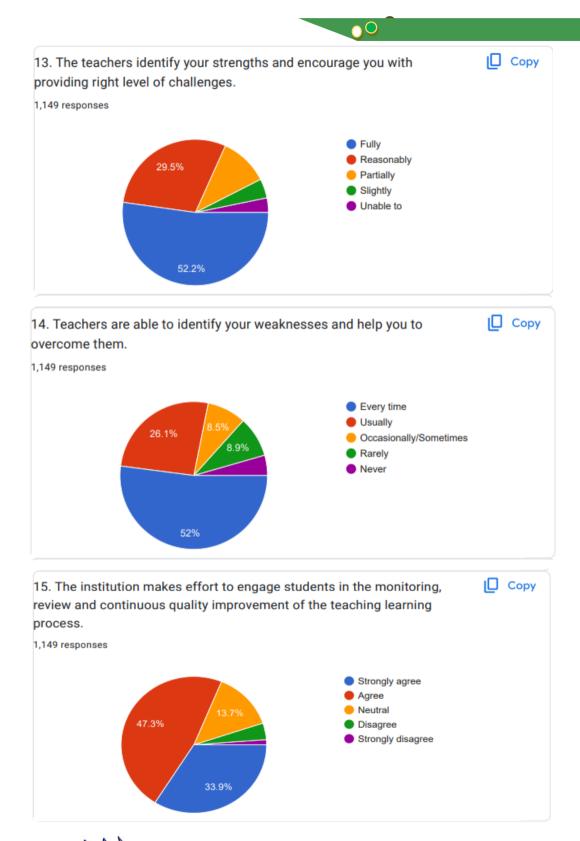

## • Guidelines for Students:

- The College is Conducting a student Satisfaction Survey regarding Teaching Learning and Evaluation, which will help to upgrade the quality in Higher education.
- ii. A student will have to respond to all the questions in the following format with her/his sincere effort and thought.
- iii. Her/his identity will not be revealed.The responses of the Student Satisfaction Survey are as follows: