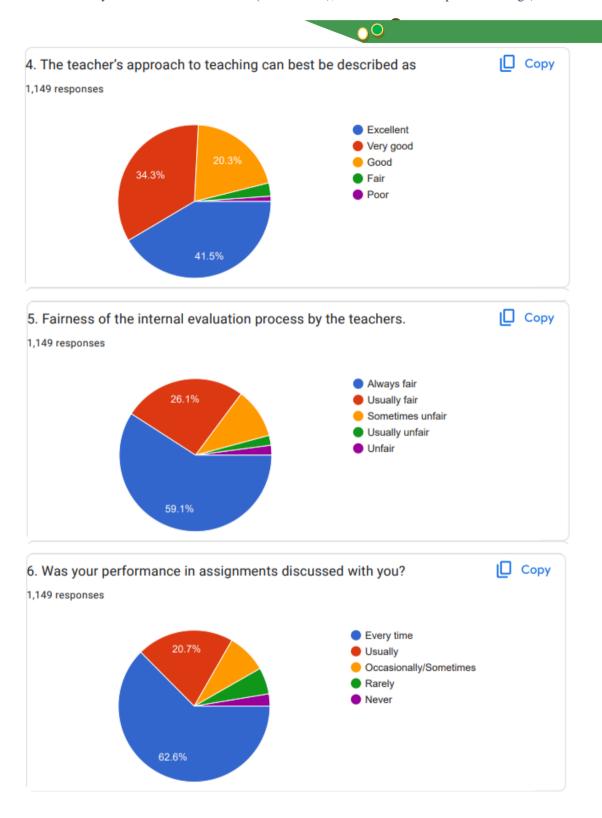

## • Guidelines for Students:

- The College is Conducting a student Satisfaction Survey regarding Teaching Learning and Evaluation, which will help to upgrade the quality in Higher education.
- ii. A student will have to respond to all the questions in the following format with her/his sincere effort and thought.
- iii. Her/his identity will not be revealed.The responses of the Student Satisfaction Survey are as follows: