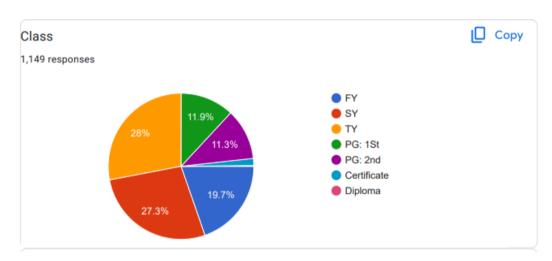

s Conducting a student Satisfaction Survey regarding Teaching Learning and Evaluation, which will help to upgrade the quality in Higher education.
- ii. A student will have to respond to all the questions in the following format with her/his sincere effort and thought.
- iii. Her/his identity will not be revealed.The responses of the Student Satisfaction Survey are as follows:





Co-ordinator
Internal Quality Assurance Cell (IQAC),
KRT Arts, BH Commerce &
AM Science (KTHM) College, Nashik - 2.



# KRT Arts, BH Commerce and AM Science College, Nashik 422002

Office: 0253-2571376 Email: iqac@kthmcollege.ac.in



(College with Potential for Excellence (CPE), Best College Awarded by SPPU in 2004 & 2017, Reaccredited by NAAC with "A++" Grade (CGPA- 3.79), UGC STRIDE Receptionist College)







Co-ordinator
Internal Quality Assurance Cell (IQAC),
KRT Arts, BH Commerce &
AM Science (KTHM) College, Nashik.- 2.



# KRT Arts, BH Commerce and AM Science College, Nashik 422002

Office: 0253-2571376 Email: iqac@kthmcollege.ac.in



(College with Potential for Excellence (CPE), Best College Awarded by SPPU in 2004 & 2017, Reaccredited by NAAC with "A++" Grade (CGPA- 3.79), UGC STRIDE Receptionist College)



Co-ordinator
Internal Quality Assurance Cell (IQAC),
KRT Arts, BH Commerce &
AM Science (KTHM) College, Nashik - 2.



# KRT Arts, BH Commerce and AM Science College, Nashik 422002

Office: 0253-2571376 Email: iqac@kthmcollege.ac.in



(College with Potential for Excellence (CPE), Best College Awarded by SPPU in 2004 & 2017, Reaccredited by NAAC with "A++" Grade (CGPA- 3.79), UG